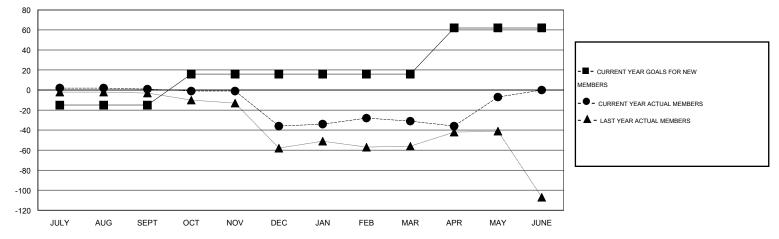

## GMT: MIKLOS HORVATH

| -             |                       | Clubs     |                  |                  |               |                       | Members                             |                    |                  |
|---------------|-----------------------|-----------|------------------|------------------|---------------|-----------------------|-------------------------------------|--------------------|------------------|
|               | RESULTS FOR 2015-2016 |           |                  |                  |               | RESULTS FOR 2015-2016 |                                     |                    |                  |
| QUARTER       | NEW CLUB<br>GOAL      | NEW CLUBS | DROPPED<br>CLUBS | NET<br>GAIN/LOSS | QUARTER       | NEW MEMBER<br>GOAL    | CHARTER AND<br>NEW MEMBERS<br>ADDED | DROPPED<br>MEMBERS | NET<br>GAIN/LOSS |
| JULY/AUG/SEPT | 0                     | 0         | 0                | 0                | JULY/AUG/SEPT | -15                   | 7                                   | 6                  | 1                |
| OCT/NOV/DEC   | 1                     | 0         | 2                | -2               | OCT/NOV/DEC   | 31                    | 16                                  | 53                 | -37              |
| JAN/FEB/MAR   | 0                     | 0         | 0                | 0                | JAN/FEB/MAR   | 0                     | 14                                  | 9                  | 5                |
| APR/MAY/JUNE  | 1                     | 1         | 0                | 1                | APR/MAY/JUNE  | 46                    | 46                                  | 22                 | 24               |